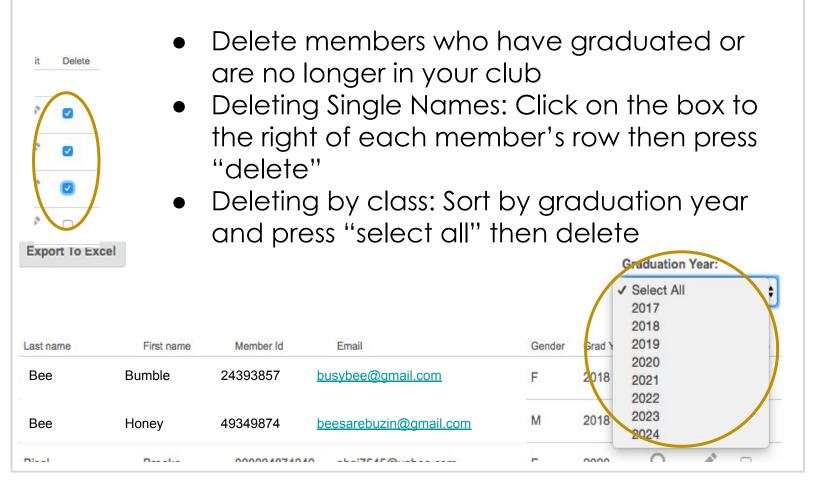

st name        |               | Phone Number      |    |
|                  | * City        | Phone Number      |    |
| Nickname         | _             | Birth Date        |    |
|                  | Country*      |                   |    |
|                  | United States | )                 |    |
| Suffix           |               | Gender            |    |
|                  | State*        | Select            | \$ |
|                  | Hawaii        |                   |    |
| mail             |               |                   |    |
|                  | Postal code   | Ť                 |    |
|                  | -1).          |                   |    |

- Click on "Add new member"
- Add in member information
- Save!

# **MEMBERSHIP UPDATE CENTER STEP #6: DELETE MEMBERS**



# **STEP #7: INVOICE**

Dashboard | Members | Finances

|   | Order No.  | Order Date | Invoice Date | Amount             |
|---|------------|------------|--------------|--------------------|
| / | 9000155055 | 10/3/2012  | 10/1/2012    | USD 11.00          |
|   |            |            |              | Balance Due: 11.00 |

- After all members are inputted into the MUC, you can generate an invoice
  - Copies of invoice should be provided to book keeper and faculty advisor
- Follow up with school bookkeeper to see if check mailed
  - Lack of communication = LATE DUES

# MEMBERSHIP UPDATE CENTER STEP #8: SEND IN DUES

 Send a copy of the printed <u>invoice</u>, along with a <u>check</u> payable to Key Club International to (Keep a copy for records!)

### **Key Club International**

###