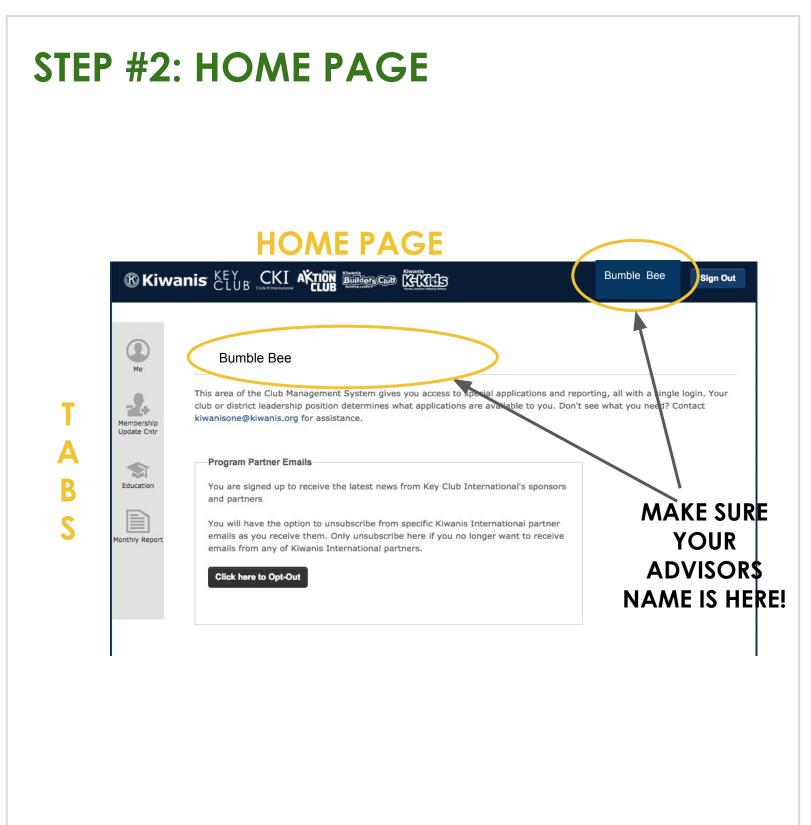

# **MEMBERSHIP UPDATE CENTER**

# MEMBERSHIP UPDATE CENTER STEP #3: MEETING LOCATION

## Add or update your meeting location