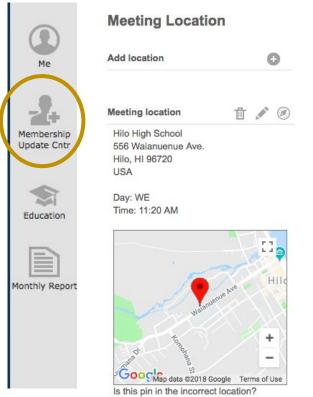

# MEMBERSHIP UPDATE CENTER STEP #3: MEETING LOCATION

## Add or update your meeting location